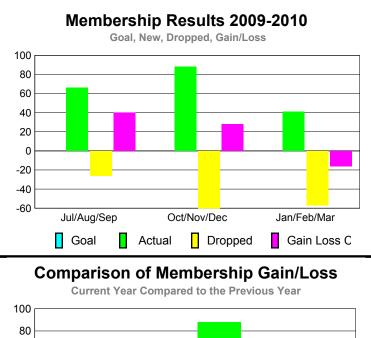

## YTD Status Quo Clubs 2009-2010

|             |                     | <u>MEMBERSHIP</u>            |                                  |                                 |                                 |  |  |
|-------------|---------------------|------------------------------|----------------------------------|---------------------------------|---------------------------------|--|--|
|             |                     | <u>Member</u>                | Membership                       |                                 |                                 |  |  |
|             |                     | 200                          | 2008-2009                        |                                 |                                 |  |  |
| Month       | Net<br>Memb<br>Goal | Actual<br>New<br><u>Memb</u> | Actual<br>Dropped<br><u>Memb</u> | Gain/<br>Loss of<br><u>Memb</u> | Gain/<br>Loss of<br><u>Memb</u> |  |  |
| Jul/Aug/Sep | 0                   | 66                           | -26                              | 40                              | -9                              |  |  |
| Oct/Nov/Dec | 0                   | 88                           | -60                              | 28                              | 88                              |  |  |
| Jan/Feb/Mar | 0                   | 41                           | -57                              | -16                             | 9                               |  |  |
| Totals      | 0                   | 195                          | -143                             | 52                              | 88                              |  |  |