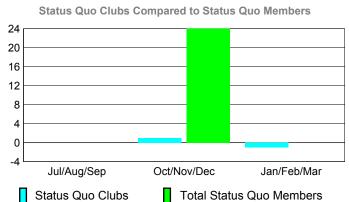

## YTD Status Quo Clubs 2009-2010

|             |                     | <u>MEMBERSHIP</u>            |                                  |                                 |                                 |  |  |
|-------------|---------------------|------------------------------|----------------------------------|---------------------------------|---------------------------------|--|--|
|             |                     | <u>Member</u>                | Membership                       |                                 |                                 |  |  |
|             |                     | 200                          | 2008-2009                        |                                 |                                 |  |  |
| Month       | Net<br>Memb<br>Goal | Actual<br>New<br><u>Memb</u> | Actual<br>Dropped<br><u>Memb</u> | Gain/<br>Loss of<br><u>Memb</u> | Gain/<br>Loss of<br><u>Memb</u> |  |  |
| Jul/Aug/Sep | 0                   | 66                           | -26                              | 40                              | -9                              |  |  |
| Oct/Nov/Dec | 0                   | 88                           | -60                              | 28                              | 88                              |  |  |
| Jan/Feb/Mar | 0                   | 41                           | -57                              | -16                             | 9                               |  |  |
| Totals      | 0                   | 195                          | -143                             | 52                              | 88                              |  |  |