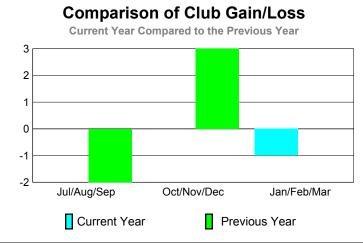

-20

Jul/Aug/Sep

Current Year

GMT: Adv K G RAMA KRISHNA MUR Location: INDIA GMT CA: 6

|             |                            | <u>Club</u><br><b>20</b> 0    |                                   | <u>Clubs</u><br>2008-2009        |                                  |
|-------------|----------------------------|-------------------------------|-----------------------------------|----------------------------------|----------------------------------|
| Month       | New<br>Club<br><u>Goal</u> | Actual<br>New<br><u>Clubs</u> | Actual<br>Dropped<br><u>Clubs</u> | Gain/<br>Loss of<br><u>Clubs</u> | Gain/<br>Loss of<br><u>Clubs</u> |
| Jul/Aug/Sep | 0                          | 0                             | 0                                 | 0                                | -2                               |
| Oct/Nov/Dec | 0                          | 0                             | 0                                 | 0                                | 3                                |
| Jan/Feb/Mar | 0                          | 0                             | -1                                | -1                               | 0                                |
| Totals      | 0                          | 0                             | -1                                | -1                               | 1                                |