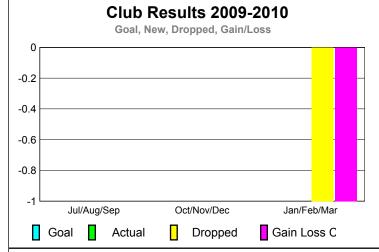

-20

Jul/Aug/Sep

Current Year

GMT: Adv K G RAMA KRISHNA MUR Location: INDIA GMT CA: 6

|             |                            | <u>Club</u><br><b>20</b> 0    |                                   | <u>Clubs</u><br>2008-2009        |                                  |
|-------------|----------------------------|-------------------------------|-----------------------------------|----------------------------------|----------------------------------|
| Month       | New<br>Club<br><u>Goal</u> | Actual<br>New<br><u>Clubs</u> | Actual<br>Dropped<br><u>Clubs</u> | Gain/<br>Loss of<br><u>Clubs</u> | Gain/<br>Loss of<br><u>Clubs</u> |
| Jul/Aug/Sep | 0                          | 0                             | 0                                 | 0                                | -2                               |
| Oct/Nov/Dec | 0                          | 0                             | 0                                 | 0                                | 3                                |
| Jan/Feb/Mar | 0                          | 0                             | -1                                | -1                               | 0                                |
| Totals      | 0                          | 0                             | -1                                | -1                               | 1                                |

**CLUBS** 